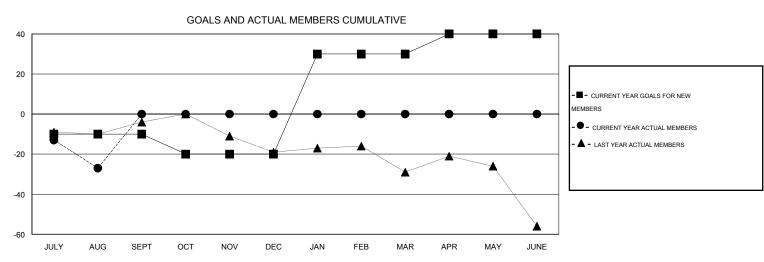

## GOALS AND ACTUAL NEW CLUBS CUMULATIVE

| DROPPED CLUBS: 2 |    | 13 CLUBS OF 70 ADDED 1 OR MORE<br>NEW MEMBERS | GENDER DISTRIBUTION  MALE 925 (69.55%)  405 (30.45%) |              |     |
|------------------|----|-----------------------------------------------|------------------------------------------------------|--------------|-----|
| DROPPED MEMBERS  |    |                                               | FEMALE                                               | 405 (30.45%) |     |
| DECEASED         | 3  | CLICK HERE FOR HEALTH ASSESSMENT DATA         | FAMILY UNIT MEMBERS                                  |              | 197 |
| OTHER            | 40 |                                               | HEAD OF HOUSEHOLD                                    |              | 97  |
| TOTAL            | 43 |                                               | NON-HEAD OF HOUSEHOLD                                |              | 100 |