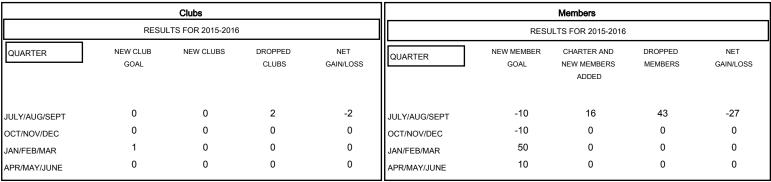

## GOALS AND ACTUAL NEW CLUBS CUMULATIVE

| DROPPED CLUBS: 2 |    | 13 CLUBS OF 70 ADDED 1 OR MORE<br>NEW MEMBERS | GENDER DISTRIBUTION  MALE 925 (69.55%)  405 (30.45%) |              |     |
|------------------|----|-----------------------------------------------|------------------------------------------------------|--------------|-----|
| DROPPED MEMBERS  |    |                                               | FEMALE                                               | 405 (30.45%) |     |
| DECEASED         | 3  | CLICK HERE FOR HEALTH ASSESSMENT DATA         | FAMILY UNIT MEMBERS                                  |              | 197 |
| OTHER            | 40 |                                               | HEAD OF HOUSEHOLD                                    |              | 97  |
| TOTAL            | 43 |                                               | NON-HEAD OF HOUSEHOLD                                |              | 100 |